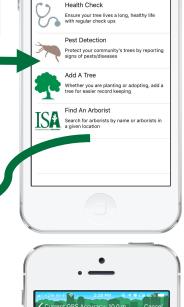

Tap on the + button on the bottom right to add a new activity, like a health check!