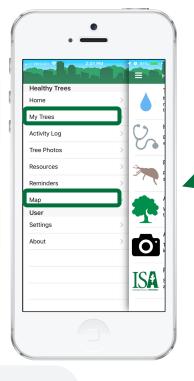

#### **Main Menu**

The **Main Menu** is shown at right.

- **1.** Tap here to access the **Home Page**
- 2. Tap here to view a list of your user's My Trees trees that you have checked or added previously, or trees assigned to you in a Project on the HTHC Dashboard
- 3. Tap here to view the Activity Log
- **4.** Tap here to view photos you have taken of trees using the app
- **5.** Tap here to view Resources like pest presentations, videos on tree care, and more
- **6.** Tap here to view your user's My Trees in a Map view
- 7. Tap here to view and change settings, including signing in/out of the app
- **8.** Tap here to view what version of the app you have installed