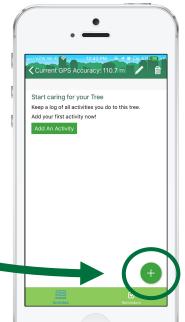

Tap on the + button on the bottom right to add a new activity, like a health check!