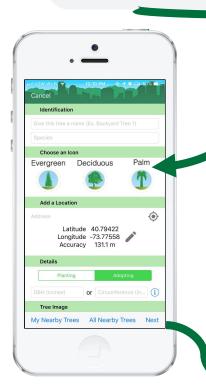

### How to Use the HTHC App

**Recording an Activity** 

The HTHC allows you to record different activities on a tree.

If a tree isn't in HTHC's database, follow these steps:

> Fill out the Tree Data Form, including:

- **Species**
- Name or ID number
- Location (use pencil shaped button to accurately map it)
  - **DBH**
- Any notes you may want to include

Hit **Next** when you're done.

From the **Home** Page, tap on the **Activity** you want to perform