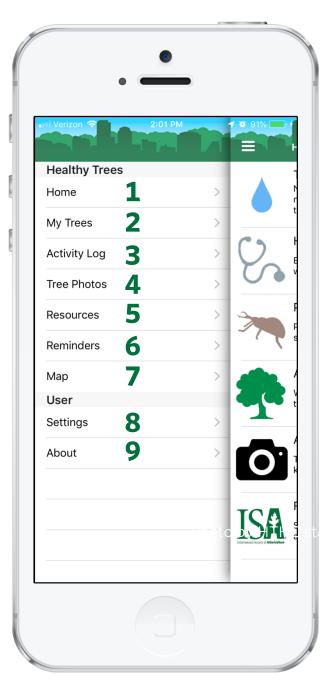

#### **Main Menu**

The **Main Menu** is shown at right.

- **1.** Tap here to access the **Home Page**
- 2. Tap here to view a list of your user's My Trees trees that you have checked or added previously, or trees assigned to you in a Project on the HTHC Dashboard
- 3. Tap here to view the Activity Log
- **4.** Tap here to view photos you have taken of trees using the app
- **5.** Tap here to view Resources like pest presentations, videos on tree care, and more
- **6.** Tap here to view your user's My Trees in a Map view
- 7. Tap here to view and change settings, including signing in/out of the app
- **8.** Tap here to view what version of the app you have installed