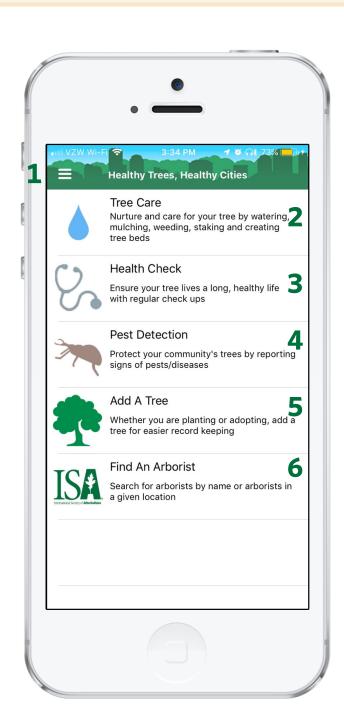

# How to Use the HTHC App

**Home Page** 

Through the HTHC Mobile App, you can record inventory data about a tree, perform checks on your tree's health, and record stewardship you do for your tree.

The **Home Page** is shown at right.

- 1. Tap here to access the Main Menu
- 2. Tap record **Tree Care** activities, like mulching, pruning, or watering, for your tree.
- **3.** Tap here to do a **Health Check** for your tree.
- **4.** Tap here to do a **Pest Check** for your tree.
- **5.** Tap here to **Add a Tree**'s inventory information to HTHC's database.
- **6.** Tap here to find an ISA-Certified arborist near you.

Tree Care

Nurture and care for your tree by watering, mulching, weeding, staking and creating tree beds

Health Check
Ensure your tree lives a long, healthy life with regular check ups

Pest Detection

Protect your community's trees by reporting signs of pests/diseases

Add A Tree

Whether you are planting or adopting, add a tree for easier record keeping

Find An Arborist

Search for arborists by name or arborists in a given location

By tapping on a tree from either the list view or the map, you can open the tree info page.