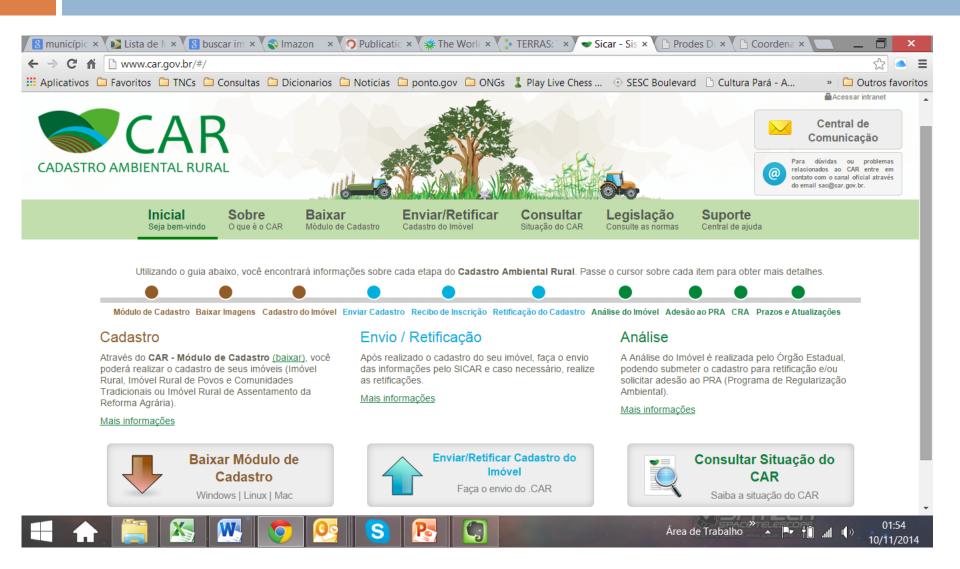

| 28123            | 3934.3 (13.99%)                          | 155.8 (0.55%)               | 23814.0 (84.68%)         | 0.0 (0.00%)           | 6.8 (0.02%)                  | 311.5 (1.11%)               | 56.4 (0.20%)               | 100  |

### Public Alert System: Deter



### Independent Alert System: SAD



### Deforestation monitoring: summary

# **PRODES:** 6.25 hectares or larger, annual – the official data

- Deter: 25 hectares or larger, monthly, public
- SAD: 25 hectares or larger, monthly, independent (Imazon)

### Deforestation attribution: Rural Environmental Registry (CAR)





### State Level System: SIMLAM



### State Level System: SIMLAM



### National Level System: SiCAR



## Application 1:



«) In It - «

Área de Trabalho

01:50

10/11/2014

| 🛛 🕄 municípic 🗙 🚺 | 🔰 Lista de 🛝 🗙                   | buscar i                    | m × 🏹 😪 Im                  | azon × 🔿 Publicatic ×            | The W           | Vori × 🚺 🐤 TERRAS: 🛛 × 🎽 🗦 Bus | SCAR :: × C 🗅 Prode | es D 🗙 🕻 🗋 Coordena 🗙           | 🚬 🗖 🗙                |
|-------------------|----------------------------------|-----------------------------|-----------------------------|----------------------------------|-----------------|--------------------------------|---------------------|---------------------------------|----------------------|
| ← → C fi []       | buscar.terras                    | .agr <mark>.b</mark> r:8080 | /con <mark>sult</mark> a_ca | n                                |