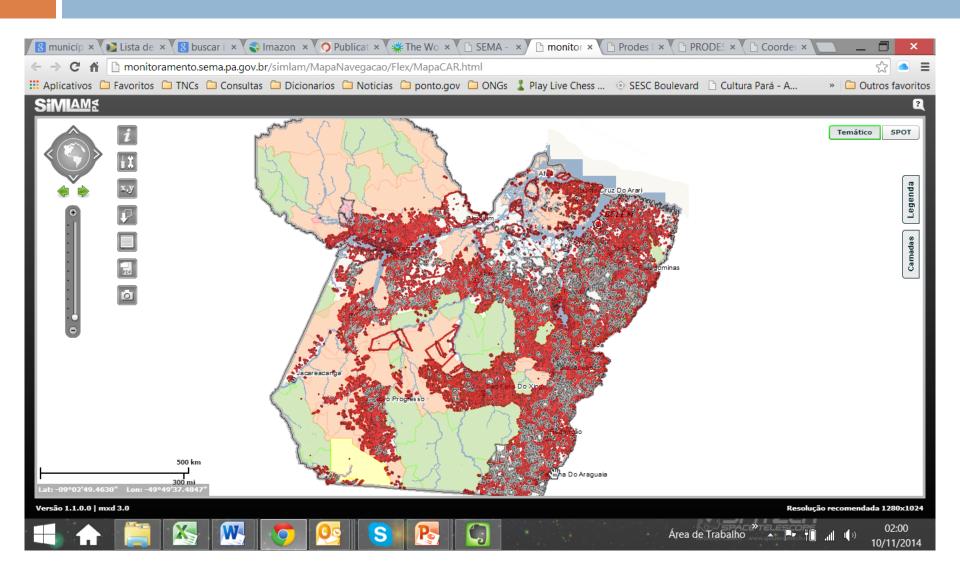

| 28123            | 3934.3 (13.99%)                          | 155.8 (0.55%)               | 23814.0 (84.68%)         | 0.0 (0.00%)           | 6.8 (0.02%)                  | 311.5 (1.11%)               | 56.4 (0.20%)               | 100  |

### Public Alert System: Deter



### Independent Alert System: SAD



### Deforestation monitoring: summary

# **PRODES:** 6.25 hectares or larger, annual – the official data

- Deter: 25 hectares or larger, monthly, public
- SAD: 25 hectares or larger, monthly, independent (Imazon)

### Deforestation attribution: Rural Environmental Registry (CAR)





### State Level System: SIMLAM



### State Level System: SIMLAM



### National Level System: SiCAR



## Application 1:



«) In It - «

Área de Trabalho

01:50

10/11/2014

| 🛛 🕄 municípic 🗙 🚺 | 🔰 Lista de 🛝 🗙                   | buscar i                    | m × 🏹 😪 Im                  | azon × 🔿 Publicatic ×            | The W           | Vori × 🚺 🐤 TERRAS: 🛛 × 🎽 🗦 Bus | SCAR :: × C 🗅 Prode | es D 🗙 🕻 🗋 Coordena 🗙           | 🚬 🗖 🗙                |
|-------------------|----------------------------------|-----------------------------|-----------------------------|----------------------------------|-----------------|--------------------------------|---------------------|---------------------------------|----------------------|
| ← → C fi []       | buscar.terras                    | .agr <mark>.b</mark> r:8080 | /con