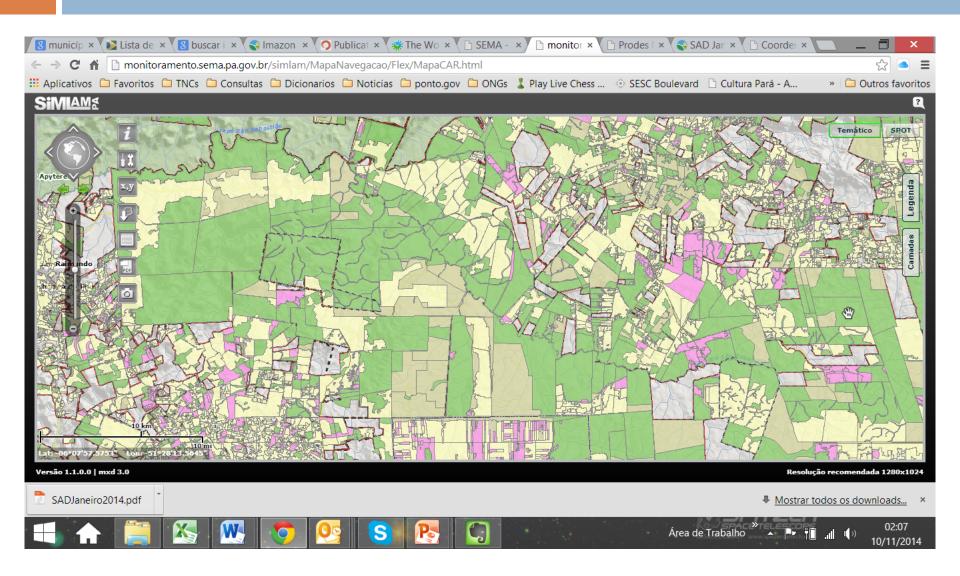

| 28123            | 3934.3 (13.99%)                          | 155.8 (0.55%)               | 23814.0 (84.68%)         | 0.0 (0.00%)           | 6.8 (0.02%)                  | 311.5 (1.11%)               | 56.4 (0.20%)               | 100  |

### Public Alert System: Deter



### Independent Alert System: SAD



### Deforestation monitoring: summary

# **PRODES:** 6.25 hectares or larger, annual – the official data

- Deter: 25 hectares or larger, monthly, public
- SAD: 25 hectares or larger, monthly, independent (Imazon)

### Deforestation attribution: Rural Environmental Registry (CAR)





### State Level System: SIMLAM



### State Level System: SIMLAM



### National Level System: SiCAR



## Application 1:



«) In It - «

Área de Trabalho

01:50

10/11/2014

| 🛛 🕄 municípic 🗙 🚺 | 🔰 Lista de 🛝 🗙                   | buscar i                    | m × 🏹 😪 Im                  | azon × 🔿 Publicatic ×            | The W           | Vori × 🚺 🐤 TERRAS: 🛛 × 🎽 🗦 Bus | SCAR :: × C 🗅 Prode | es D 🗙 🕻 🗋 Coordena 🗙           | 🚬 🗖 🗙                |
|-------------------|----------------------------------|-----------------------------|-----------------------------|----------------------------------|-----------------|--------------------------------|---------------------|---------------------------------|----------------------|
| ← → C fi []       | buscar.terras                    | .agr <mark>.b</mark> r:8080 | /con <mark>sult</mark> a_ca | n