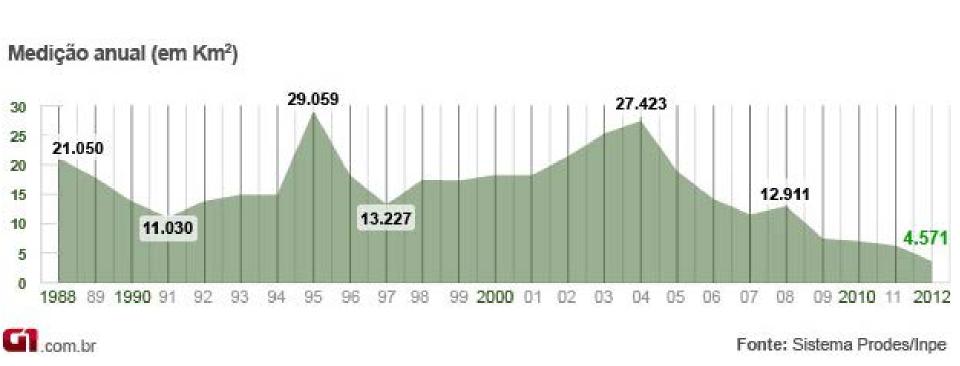

## Oficial monitoring system: Prodes

| > C 🖍 🗋 www.dpi.inpe.br/pro                     | des  | digital/prodesmunicipal.ph                                                                                                                                                                                                                                                                                                                                                                                                                                                                                                                                                                                                                                                                                                                                                                                                                                                                                                                                                                                                                                                                                                                                                                                                                                                                                                                                                                                                                                                                                                                                                                                                                                                                                                                                                                                                                                                         | D                |                                          |                             |                          |                       |                              |                             | 52                         |      |
|-------------------------------------------------|------|------------------------------------------------------------------------------------------------------------------------------------------------------------------------------------------------------------------------------------------------------------------------------------------------------------------------------------------------------------------------------------------------------------------------------------------------------------------------------------------------------------------------------------------------------------------------------------------------------------------------------------------------------------------------------------------------------------------------------------------------------------------------------------------------------------------------------------------------------------------------------------------------------------------------------------------------------------------------------------------------------------------------------------------------------------------------------------------------------------------------------------------------------------------------------------------------------------------------------------------------------------------------------------------------------------------------------------------------------------------------------------------------------------------------------------------------------------------------------------------------------------------------------------------------------------------------------------------------------------------------------------------------------------------------------------------------------------------------------------------------------------------------------------------------------------------------------------------------------------------------------------|------------------|------------------------------------------|-----------------------------|--------------------------|-----------------------|------------------------------|-----------------------------|----------------------------|------|
| Aplicativos 🗀 Favoritos 🗀 TNCs 🗀                | Cor  | sultas 🦳 Dicionarios 🦳 N                                                                                                                                                                                                                                                                                                                                                                                                                                                                                                                                                                                                                                                                                                                                                                                                                                                                                                                                                                                                                                                                                                                                                                                                                                                                                                                                                                                                                                                                                                                                                                                                                                                                                                                                                                                                                                                           | loticias         | 📄 ponto.gov 🦳                            | ONGs 🚦 Play I               | ive Chess                | SESC Boule            | evard 🗅 Cultura              | Pará - A                    | » 🗀 Outros                 | favo |
|                                                 | 001  |                                                                                                                                                                                                                                                                                                                                                                                                                                                                                                                                                                                                                                                                                                                                                                                                                                                                                                                                                                                                                                                                                                                                                                                                                                                                                                                                                                                                                                                                                                                                                                                                                                                                                                                                                                                                                                                                                    | to trends        |                                          |                             | ive chess in             | C BEBC BOUN           |                              |                             |                            | avoi |
|                                                 |      | Carlos Landa                                                                                                                                                                                                                                                                                                                                                                                                                                                                                                                                                                                                                                                                                                                                                                                                                                                                                                                                                                                                                                                                                                                                                                                                                                                                                                                                                                                                                                                                                                                                                                                                                                                                                                                                                                                                                                                                       | Section 20       | and the second of                        |                             | a sint                   | and the second        |                              |                             |                            |      |
|                                                 |      |                                                                                                                                                                                                                                                                                                                                                                                                                                                                                                                                                                                                                                                                                                                                                                                                                                                                                                                                                                                                                                                                                                                                                                                                                                                                                                                                                                                                                                                                                                                                                                                                                                                                                                                                                                                                                                                                                    | 1. 50%           | C. C | PROI                        |                          |                       |                              |                             |                            |      |
|                                                 |      | and the second sec | Sector La        |                                          |                             | A THE L                  |                       | 100 M                        |                             |                            |      |
|                                                 |      |                                                                                                                                                                                                                                                                                                                                                                                                                                                                                                                                                                                                                                                                                                                                                                                                                                                                                                                                                                                                                                                                                                                                                                                                                                                                                                                                                                                                                                                                                                                                                                                                                                                                                                                                                                                                                                                                                    | D                | esflorestamento r                        | os Municípios               | s da Amazôn              | ia Legal par          | a o ano de 2013              | 3                           |                            |      |
|                                                 |      |                                                                                                                                                                                                                                                                                                                                                                                                                                                                                                                                                                                                                                                                                                                                                                                                                                                                                                                                                                                                                                                                                                                                                                                                                                                                                                                                                                                                                                                                                                                                                                                                                                                                                                                                                                                                                                                                                    |                  | conorcotamento i                         |                             | ia mais sobre e          | • •                   |                              | •                           |                            |      |
| Desmatamento nos Municípios                     | =    |                                                                                                                                                                                                                                                                                                                                                                                                                                                                                                                                                                                                                                                                                                                                                                                                                                                                                                                                                                                                                                                                                                                                                                                                                                                                                                                                                                                                                                                                                                                                                                                                                                                                                                                                                                                                                                                                                    |                  |                                          |                             |                          |                       |                              |                             |                            |      |
| ado/Regiao Municipios Prioritarios              |      |                                                                                                                                                                                                                                                                                                                                                                                                                                                                                                                                                                                                                                                                                                                                                                                                                                                                                                                                                                                                                                                                                                                                                                                                                                                                                                                                                                                                                                                                                                                                                                                                                                                                                                                                                                                                                                                                                    |                  |                                          |                             |                          |                       |                              |                             |                            |      |
| ecione Ano 2013 ▼<br>enar Extensao Desmatamento | N    | Municipio (Estado)                                                                                                                                                                                                                                                                                                                                                                                                                                                                                                                                                                                                                                                                                                                                                                                                                                                                                                                                                                                                                                                                                                                                                                                                                                                                                                                                                                                                                                                                                                                                                                                                                                                                                                                                                                                                                                                                 | Area<br>(km2)(*) | Desflorestamento até<br>2013 (%)         | Incremento<br>2012/2013 (%) | Floresta até 2013<br>(%) | Nuvem até 2013<br>(%) | Nao Observado em<br>2013 (%) | Nao Floresta em<br>2013 (%) | Hidrografia em<br>2013 (%) | Cheo |
| Descendente V                                   | 1    | São Félix do Xingu (PA)                                                                                                                                                                                                                                                                                                                                                                                                                                                                                                                                                                                                                                                                                                                                                                                                                                                                                                                                                                                                                                                                                                                                                                                                                                                                                                                                                                                                                                                                                                                                                                                                                                                                                                                                                                                                                                                            | 84253            | 17534.3 (20.81%)                         | 220.4 (0.26%)               | 61444.3 (72.93%)         | 535.3 (0.64%)         | 12.1 (0.01%)                 | 3788.0 (4.50%)              | 939.0 (1.11%)              | 100  |
|                                                 | 2    | Paragominas (PA)                                                                                                                                                                                                                                                                                                                                                                                                                                                                                                                                                                                                                                                                                                                                                                                                                                                                                                                                                                                                                                                                                                                                                                                                                                                                                                                                                                                                                                                                                                                                                                                                                                                                                                                                                                                                                                                                   | 19465            | 8689.5 (44.64%)                          | 30.8 (0.16%)                | 7623.6 (39.17%)          | 3105.0 (15.95%)       | 3.8 (0.02%)                  | 7.1 (0.04%)                 | 36.0 (0.18%)               | 100  |
| Lista Consolida                                 | 3    | Porto Velho (RO)                                                                                                                                                                                                                                                                                                                                                                                                                                                                                                                                                                                                                                                                                                                                                                                                                                                                                                                                                                                                                                                                                                                                                                                                                                                                                                                                                                                                                                                                                                                                                                                                                                                                                                                                                                                                                                                                   | 34631            | 8633.3 (24.93%)                          | 315.6 (0.91%)               | 24762.5 (71.50%)         | 31.2 (0.09%)          | 21.0 (0.06%)                 | 431.9 (1.25%)               | 751.1 (2.17%)              | 100  |
| - / *                                           | 4    | Marabá (PA)                                                                                                                                                                                                                                                                                                                                                                                                                                                                                                                                                                                                                                                                                                                                                                                                                                                                                                                                                                                                                                                                                                                                                                                                                                                                                                                                                                                                                                                                                                                                                                                                                                                                                                                                                                                                                                                                        | 15161            | 8448.9 (55.73%)                          | 80.7 (0.53%)                | 6578.9 (43.39%)          | 5.6 (0.04%)           | 5.4 (0.04%)                  | 36.2 (0.24%)                | 86.0 (0.57%)               | 100  |
| Gráficos                                        | 5    | Juara (MT)                                                                                                                                                                                                                                                                                                                                                                                                                                                                                                                                                                                                                                                                                                                                                                                                                                                                                                                                                                                                                                                                                                                                                                                                                                                                                                                                                                                                                                                                                                                                                                                                                                                                                                                                                                                                                                                                         | 22666            | 7902.9 (34.87%)                          | 15.7 (0.07%)                | 13035.2 (57.51%)         | 0.0 (0.00%)           | 0.3 (0.00%)                  | 1600.6 (7.06%)              | 127.0 (0.56%)              | 100  |
| Estadual V                                      | - 6  | Altamira (PA)                                                                                                                                                                                                                                                                                                                                                                                                                                                                                                                                                                                                                                                                                                                                                                                                                                                                                                                                                                                                                                                                                                                                                                                                                                                                                                                                                                                                                                                                                                                                                                                                                                                                                                                                                                                                                                                                      | 159540           | 7490.2 (4.69%)                           | 296.0 (0.19%)               | 138401.8 (86.75%)        | ) 8176.7 (5.13%)      | 42.4 (0.03%)                 | 3760.6 (2.36%)              | 1668.3 (1.05%)             | 100  |
| Histograma                                      | - 7  | Novo Repartimento (PA)                                                                                                                                                                                                                                                                                                                                                                                                                                                                                                                                                                                                                                                                                                                                                                                                                                                                                                                                                                                                                                                                                                                                                                                                                                                                                                                                                                                                                                                                                                                                                                                                                                                                                                                                                                                                                                                             | 15432            | 7455.7 (48.31%)                          | 149.7 (0.97%)               | 5998.9 (38.87%)          | 803.7 (5.21%)         | 4.6 (0.03%)                  | 1.0 (0.01%)                 | 1168.1 (7.57%)             | 100  |
| Acessórios                                      | 8    | Cumaru do Norte (PA)                                                                                                                                                                                                                                                                                                                                                                                                                                                                                                                                                                                                                                                                                                                                                                                                                                                                                                                                                                                                                                                                                                                                                                                                                                                                                                                                                                                                                                                                                                                                                                                                                                                                                                                                                                                                                                                               | 17105            | 7197.3 (42.08%)                          | 37.7 (0.22%)                | 8471.0 (49.52%)          | 0.0 (0.00%)           | 0.7 (0.00%)                  | 1436.0 (8.40%)              | 0.0 (0.00%)                | 100  |
| dos por Unidade de Conservação                  | 9    | Santana do Araguaia (PA)                                                                                                                                                                                                                                                                                                                                                                                                                                                                                                                                                                                                                                                                                                                                                                                                                                                                                                                                                                                                                                                                                                                                                                                                                                                                                                                                                                                                                                                                                                                                                                                                                                                                                                                                                                                                                                                           | 11609            | 7163.2 (61.70%)                          | 38.7 (0.33%)                | 3537.4 (30.47%)          | 34.8 (0.30%)          | 0.3 (0.00%)                  | 808.4 (6.96%)               | 64.9 (0.56%)               | 99.9 |
| ida                                             | - 10 | Santa Maria das Barreiras (PA)                                                                                                                                                                                                                                                                                                                                                                                                                                                                                                                                                                                                                                                                                                                                                                                                                                                                                                                                                                                                                                                                                                                                                                                                                                                                                                                                                                                                                                                                                                                                                                                                                                                                                                                                                                                                                                                     | 10351            | 5868.2 (56.69%)                          | 20.7 (0.20%)                | 1924.9 (18.60%)          | 0.0 (0.00%)           | 0.0 (0.00%)                  | 2508.9 (24.24%)             | 49.0 (0.47%)               | 100  |
| me PRODES                                       | - 11 | Novo Progresso (PA)                                                                                                                                                                                                                                                                                                                                                                                                                                                                                                                                                                                                                                                                                                                                                                                                                                                                                                                                                                                                                                                                                                                                                                                                                                                                                                                                                                                                                                                                                                                                                                                                                                                                                                                                                                                                                                                                | 38183            | 5608.8 (14.69%)                          | 163.1 (0.43%)               | 29016.5 (75.99%)         | 11.8 (0.03%)          | 13.9 (0.04%)                 | 3457.3 (9.05%)              | 74.7 (0.20%)               | 100  |
|                                                 | 12   | Rondon do Pará (PA)                                                                                                                                                                                                                                                                                                                                                                                                                                                                                                                                                                                                                                                                                                                                                                                                                                                                                                                                                                                                                                                                                                                                                                                                                                                                                                                                                                                                                                                                                                                                                                                                                                                                                                                                                                                                                                                                | 8286             | 5484.7 (66.19%)                          | 28.8 (0.35%)                | 2520.0 (30.41%)          | 279.7 (3.38%)         | 1.6 (0.02%)                  | 0.0 (0.00%)                 | 0.0 (0.00%)                | 100  |
| Dúvidas, comentários e sugestões:               | 13   | Pacajá (PA)                                                                                                                                                                                                                                                                                                                                                                                                                                                                                                                                                                                                                                                                                                                                                                                                                                                                                                                                                                                                                                                                                                                                                                                                                                                                                                                                                                                                                                                                                                                                                                                                                                                                                                                                                                                                                                                                        | 11851            | 5223.4 (44.08%)                          | 29.9 (0.25%)                | 2659.2 (22.44%)          | 3948.5 (33.32%)       | 19.9 (0.17%)                 | 0.0 (0.00%)                 | 0.0 (0.00%)                | 100  |
| prodes@dpi.inpe.br                              | 14   | Querência (MT)                                                                                                                                                                                                                                                                                                                                                                                                                                                                                                                                                                                                                                                                                                                                                                                                                                                                                                                                                                                                                                                                                                                                                                                                                                                                                                                                                                                                                                                                                                                                                                                                                                                                                                                                                                                                                                                                     | 17854            | 5114.3 (28.65%)                          | 13.7 (0.08%)                | 10384.8 (58.17%)         | 0.0 (0.00%)           | 0.4 (0.00%)                  | 2273.5 (12.73%)             | 81.0 (0.45%)               | 100  |
| IP 202.77.98.245: 1 acessos                     | 15   | Alta Floresta (MT)                                                                                                                                                                                                                                                                                                                                                                                                                                                                                                                                                                                                                                                                                                                                                                                                                                                                                                                                                                                                                                                                                                                                                                                                                                                                                                                                                                                                                                                                                                                                                                                                                                                                                                                                                                                                                                                                 | 8986             | 4927.7 (54.84%)                          | 6.8 (0.08%)                 | 3761.9 (41.86%)          | 0.0 (0.00%)           | 1.6 (0.02%)                  | 258.7 (2.88%)               | 36.1 (0.40%)               | 100  |
|                                                 |      | i Itupiranga (PA)                                                                                                                                                                                                                                                                                                                                                                                                                                                                                                                                                                                                                                                                                                                                                                                                                                                                                                                                                                                                                                                                                                                                                                                                                                                                                                                                                                                                                                                                                                                                                                                                                                                                                                                                                                                                                                                                  | 7901             | 4687.0 (59.32%)                          | 62.9 (0.80%)                | 3086.5 (39.06%)          | 6.9 (0.09%)           | 3.1 (0.04%)                  | 5.6 (0.07%)                 | 111.9 (1.42%)              | 100  |
|                                                 |      | Vila Rica (MT)                                                                                                                                                                                                                                                                                                                                                                                                                                                                                                                                                                                                                                                                                                                                                                                                                                                                                                                                                                                                                                                                                                                                                                                                                                                                                                                                                                                                                                                                                                                                                                                                                                                                                                                                                                                                                                                                     | 7443             | 4627.3 (62.17%)                          | 7.9 (0.11%)                 | 2619.0 (35.19%)          | 0.0 (0.00%)           | 0.0 (0.00%)                  | 186.8 (2.51%)               | 9.9 (0.13%)                | 100  |
| TerraLib MySQL.                                 |      | São Félix do Araguaia (MT)                                                                                                                                                                                                                                                                                                                                                                                                                                                                                                                                                                                                                                                                                                                                                                                                                                                                                                                                                                                                                                                                                                                                                                                                                                                                                                                                                                                                                                                                                                                                                                                                                                                                                                                                                                                                                                                         | 16851            | 4463.8 (26.49%)                          | 16.4 (0.10%)                | 6144.9 (36.47%)          | 0.0 (0.00%)           | 0.7 (0.00%)                  | 6180.1 (36.67%)             | 61.5 (0.36%)               | 99.9 |
|                                                 |      | Juína (MT)                                                                                                                                                                                                                                                                                                                                                                                                                                                                                                                                                                                                                                                                                                                                                                                                                                                                                                                                                                                                                                                                                                                                                                                                                                                                                                                                                                                                                                                                                                                                                                                                                                                                                                                                                                                                                                                                         | 26359            | 4374.4 (16.60%)                          | 27.3 (0.10%)                | 19301.0 (73.22%)         | 0.0 (0.00%)           | 3.0 (0.01%)                  | 2639.6 (10.01%)             | 41.0 (0.16%)               | 100  |
|                                                 |      | Nova Ubiratã (MT)                                                                                                                                                                                                                                                                                                                                                                                                                                                                                                                                                                                                                                                                                                                                                                                                                                                                                                                                                                                                                                                                                                                                                                                                                                                                                                                                                                                                                                                                                                                                                                                                                                                                                                                                                                                                                                                                  | 12694            | 4345.1 (34.23%)                          | 9.7 (0.08%)                 | 5551.8 (43.74%)          | 4.0 (0.03%)           | 0.1 (0.00%)                  | 2792.5 (22.00%)             | 0.5 (0.00%)                | 100  |
|                                                 |      | Brasnorte (MT)                                                                                                                                                                                                                                                                                                                                                                                                                                                                                                                                                                                                                                                                                                                                                                                                                                                                                                                                                                                                                                                                                                                                                                                                                                                                                                                                                                                                                                                                                                                                                                                                                                                                                                                                                                                                                                                                     | 15999            | 4329.1 (27.06%)                          | 11.9 (0.07%)                | 7873.2 (49.21%)          | 0.0 (0.00%)           | 0.0 (0.00%)                  | 3762.9 (23.52%)             | 33.8 (0.21%)               | 100  |
|                                                 |      | Moju (PA)                                                                                                                                                                                                                                                                                                                                                                                                                                                                                                                                                                                                                                                                                                                                                                                                                                                                                                                                                                                                                                                                                                                                                                                                                                                                                                                                                                                                                                                                                                                                                                                                                                                                                                                                                                                                                                                                          | 9129             | 4269.1 (46.76%)                          | 35.4 (0.39%)                | 4227.3 (46.31%)          | 383.9 (4.21%)         | 2.7 (0.03%)                  | 190.4 (2.09%)               | 55.6 (0.61%)               | 100  |
|                                                 |      | Aripuanã (MT)                                                                                                                                                                                                                                                                                                                                                                                                                                                                                                                                                                                                                                                                                                                                                                                                                                                                                                                                                                                                                                                                                                                                                                                                                                                                                                                                                                                                                                                                                                                                                                                                                                                                                                                                                                                                                                                                      | 25182            | 3937.1 (15.63%)                          | 39.7 (0.16%)                | 20886.8 (82.94%)         | 16.3 (0.06%)          | 4.8 (0.02%)                  | 283.2 (1.12%)               | 53.8 (0.21%)               | 99.9 |
|                                                 |      | Colniza (MT)                                                                                                                                                                                                                                                                                                                                                                                                                                                                                                                                                                                                                                                                                                                                                                                                                                                                                                                                                                                                                                                                                                                                                                                                                                                                                                                                                                                                                                                                                                                                                                                                                                                                                                                                                                                                                                                                       | 28123            | 3934.3 (13.99%)                          | 155.8 (0.55%)               | 23814.0 (84.68%)         | 0.0 (0.00%)           | 6.8 (0.02%)                  | 311.5 (1.11%)               | 56.4 (0.20%)               | 100  |