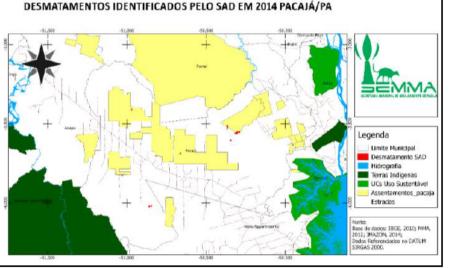

| (visualizar)                 | MTE                      | 08/11/2014         |  |
| Realizou abertura de áreas não autorizadas pelo órgão ambiental competente a partir de 22/07/2008 | (contestar)                  | Prodes   Deter           | 2013   05/2014     |  |
| Aguardando produtor informar produção                                                             | (informar produção)          | Produtor                 | -                  |  |
| Consulta à nota fiscal não realizada por falta de informações da SEFA                             | Informação não disponível    | SEFA                     | -                  |  |

4

S



X

W

Iogo\_BusCAR\_2.png

Mostrar todos os downloads...

01:50

10/11/2014

>>>

Área de Trabalho

# Application 2: municipal tailored reports





Figura 3: Desflorestamento identificado pelo SAD - Ano agrícola 2014.

O DETER identificou 6 (seis) áreas de desmatamentos, todas localizadas em área privadas, perfazendo

Na figura abaixo está a localização dos focos de queimadas identificados no ano agrícola 2014. Foram registrados pelo Sistema Queimadas 1591 focos, verifica-se que há ocorrência de queimadas em praticamente todo o território do município. Os meses de maior pressão acontecem no período de setembro a dezembro, conforme figura 5. O fogo tem sido no município para realizar principalmente atividades como limpeza de áreas recém derrubadas e de pastagens.