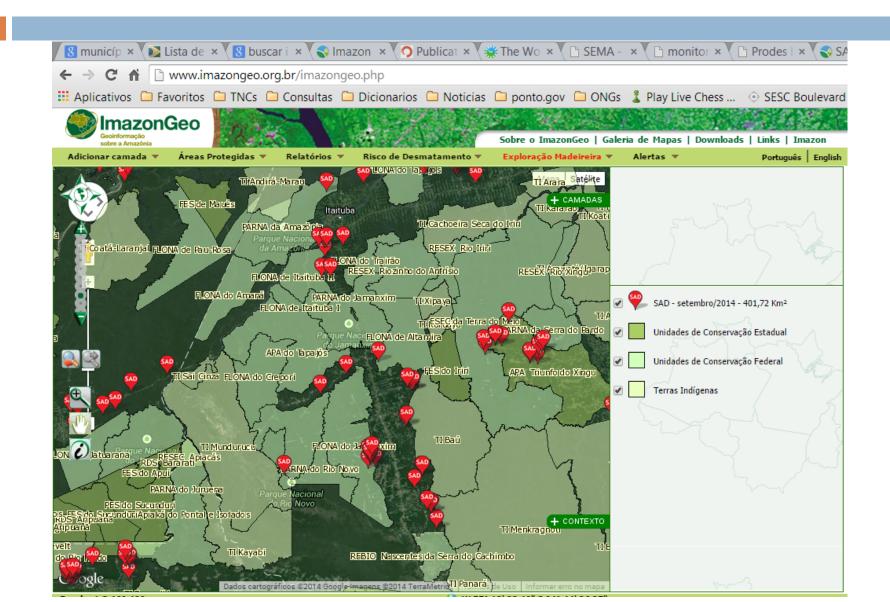

| 28123            | 3934.3 (13.99%)                          | 155.8 (0.55%)               | 23814.0 (84.68%)         | 0.0 (0.00%)           | 6.8 (0.02%)                  | 311.5 (1.11%)               | 56.4 (0.20%)               | 100  |

### Public Alert System: Deter



### Independent Alert System: SAD



### Deforestation monitoring: summary

# **PRODES:** 6.25 hectares or larger, annual – the official data

- Deter: 25 hectares or larger, monthly, public
- SAD: 25 hectares or larger, monthly, independent (Imazon)

### Deforestation attribution: Rural Environmental Registry (CAR)





### State Level System: SIMLAM



### State Level System: SIMLAM



### National Level System: SiCAR



## Application 1:



«) In It - «

Área de Trabalho

01:50

10/11/2014

| 🛛 🕄 municípic 🗙 🚺 | 🔰 Lista de 🛝 🗙                   | buscar i                    | m × 🏹 😪 Im                  | azon × 🔿 Publicatic ×            | The W           | Vori × 🚺 🐤 TERRAS: 🛛 × 🎽 🗦 Bus | SCAR :: × C 🗅 Prode | es D 🗙 🕻 🗋 Coordena 🗙           | 🚬 🗖 🗙                |
|-------------------|---------------------------------