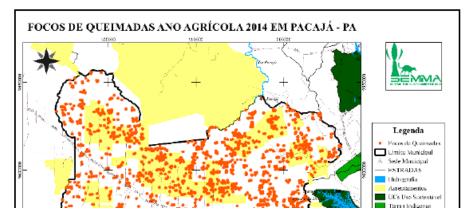

|  |

4

S



X

W

Iogo\_BusCAR\_2.png

Mostrar todos os downloads...

01:50

10/11/2014

>>>

Área de Trabalho

# Application 2: municipal tailored reports





Figura 3: Desflorestamento identificado pelo SAD - Ano agrícola 2014.

O DETER identificou 6 (seis) áreas de desmatamentos, todas localizadas em área privadas, perfazendo

Na figura abaixo está a localização dos focos de queimadas identificados no ano agrícola 2014. Foram registrados pelo Sistema Queimadas 1591 focos, verifica-se que há ocorrência de queimadas em praticamente todo o território do município. Os meses de maior pressão acontecem no período de setembro a dezembro, conforme figura 5. O fogo tem sido no município para realizar principalmente atividades como limpeza de áreas recém derrubadas e de pastagens.