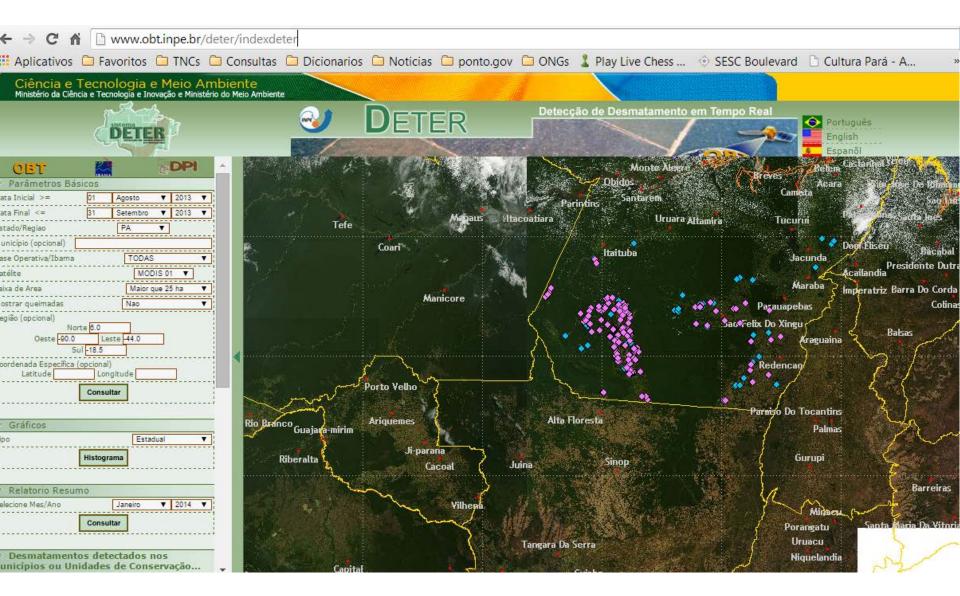

| 28123            | 3934.3 (13.99%)                          | 155.8 (0.55%)               | 23814.0 (84.68%)         | 0.0 (0.00%)           | 6.8 (0.02%)                  | 311.5 (1.11%)               | 56.4 (0.20%)               | 100  |

### Public Alert System: Deter



### Independent Alert System: SAD



### Deforestation monitoring: summary

# **PRODES:** 6.25 hectares or larger, annual – the official data

- Deter: 25 hectares or larger, monthly, public
- SAD: 25 hectares or larger, monthly, independent (Imazon)

### Deforestation attribution: Rural Environmental Registry (CAR)





### State Level System: SIMLAM



### State Level System: SIMLAM



### National Level System: SiCAR



## Application 1:



«) In It - «

Área de Trabalho

01:50

10/11/2014

| 🛛 🕄 municípic 🗙 🚺 | 🔰 Lista de 🛝 🗙                   | buscar i                    | m × 🏹 😪 Im                  | azon × 🔿 Publicatic ×            | The W           | Vori × 🚺 🐤 TERRAS: 🛛 × 🎽 🗦 Bus | SCAR :: × C 🗅 Prode | es D 🗙 🕻 🗋 Coordena 🗙           | 🚬 🗖 🗙                |
|----------------