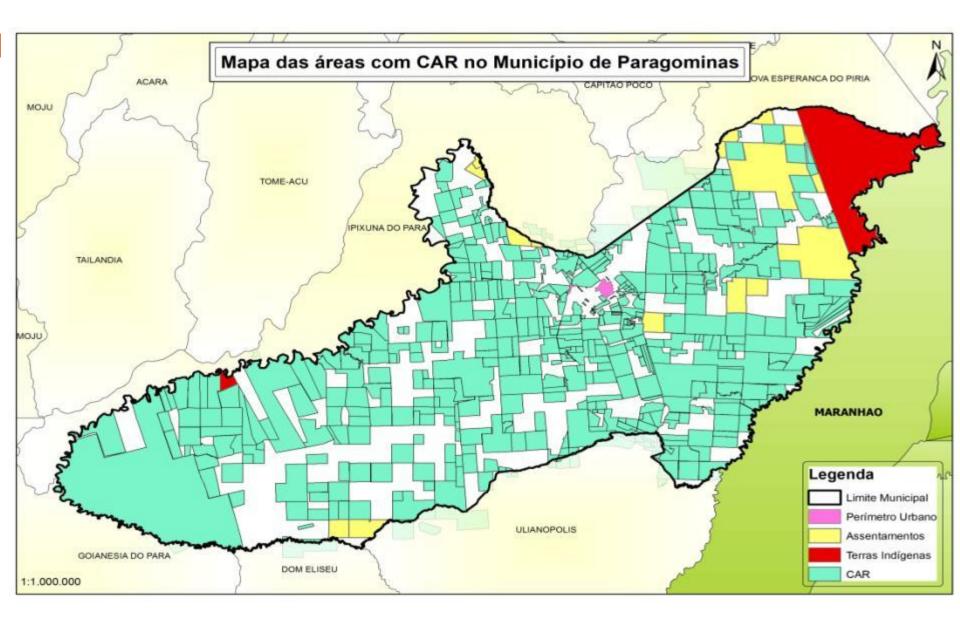

| 28123            | 3934.3 (13.99%)                          | 155.8 (0.55%)               | 23814.0 (84.68%)         | 0.0 (0.00%)           | 6.8 (0.02%)                  | 311.5 (1.11%)               | 56.4 (0.20%)               | 100  |

### Public Alert System: Deter



### Independent Alert System: SAD



### Deforestation monitoring: summary

# **PRODES:** 6.25 hectares or larger, annual – the official data

- Deter: 25 hectares or larger, monthly, public
- SAD: 25 hectares or larger, monthly, independent (Imazon)

### Deforestation attribution: Rural Environmental Registry (CAR)





### State Level System: SIMLAM



### State Level System: SIMLAM



### National Level System: SiCAR



## Application 1:



«) In It - «

Área de Trabalho

01:50

10/11/2014

| 🛛 🕄 municípic 🗙 🚺 | 🔰 Lista de 🛝 🗙                   | buscar i                    | m × 🏹 😪 Im                  | azon × 🔿 Publicatic ×            | The W           | Vori × 🚺 🐤 TERRAS: 🛛 × 🎽 🗦 Bus | SCAR :: × C 🗅 Prode | es D 🗙 🕻 🗋 Coordena 🗙           | 🚬 🗖 🗙                |
|-------------------|----------------------------------|-----------------------------|-----------------------------|----------------------------------|-----------------|--------------------------------|---------------------|---------------------------------|----------------------|
| ← → C fi []       | buscar.terras                    | .