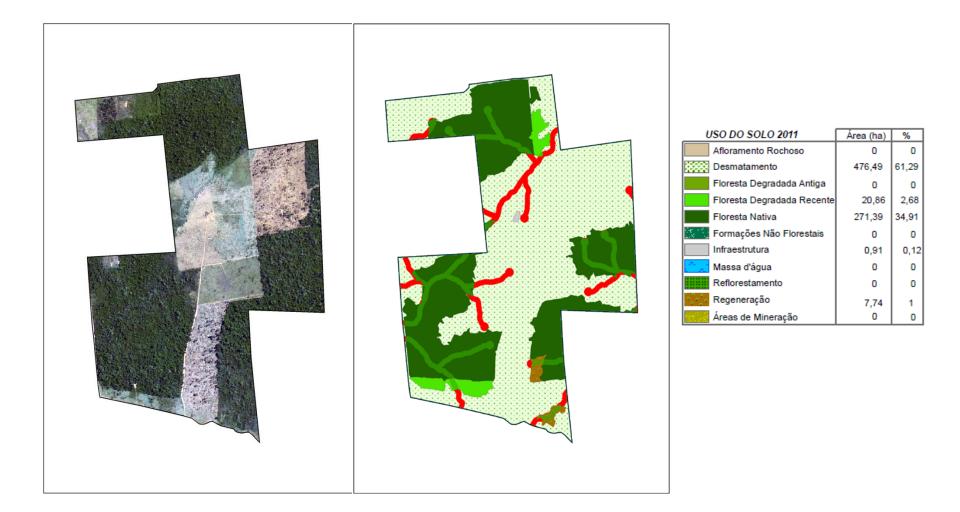

## Application 1:

«) In It - «

Área de Trabalho

01:50

10/11/2014

| 🛛 🕄 municípic 🗙 🚺 | 🔰 Lista de 🛝 🗙                   | buscar i                    | m × 🏹 😪 Im                  | azon × 🔿 Publicatic ×            | The W           | Vori × 🚺 🐤 TERRAS: 🛛 × 🎽 🗦 Bus | SCAR :: × C 🗅 Prode | es D 🗙 🕻 🗋 Coordena 🗙           | 🚬 🗖 🗙                |
|-------------------|----------------------------------|-----------------------------|-----------------------------|----------------------------------|-----------------|--------------------------------|---------------------|---------------------------------|----------------------|
| ← → C fi []       | buscar.terras                    | .agr <mark>.b</mark> r:8080 | /con <mark>sult</mark> a_ca | n                                |                 |                                |                     |                                 | @☆ 🛋 🔳               |
| 🔢 Aplicativos 🗀 F | avoritos 🗀 Ti                    | NCs 🗀 Con                   | sultas 🗀 Die                | cionarios 🗀 Noticias 🗀           | ponto.gov       | 🗀 ONGs 🤰 Play Live Chess       | SESC Boulevard      | 🗋 Cultura Pará - A              | » 📋 Outros favoritos |
|                   |                                  |                             |                             |                                  | 7               | 475                            | BusCAR              |                                 | *                    |
| CAR G             | irãos pe                         | ECUÁRIA                     |                             |                                  |                 |                                |                     |                                 |                      |
|                   |                                  | Informaç                    | ões da prop                 | riedade                          |                 |                                |                     | Garana Car                      |                      |
| Número<br>do CAR  | Nome da pr                       | ropriedade                  | le Área (ha) Município E    |                                  |                 |                                |                     |                                 | A Carlo              |
| 7475              | Fazenda Se                       | rtão                        | 10880                       | SÃO FÉLIX DO XINGU               | PA              |                                |                     | L'                              | 3. SP -              |
|                   |                                  | Informaç                    | ões do prop                 | rietário                         |                 |                                |                     | m                               | . Artic              |
| т                 | īpo                              | CPF/C                       | CNPJ                        | Nome                             |                 | ARTE                           |                     | ARGE -                          |                      |
| Arrendatá         | rio/Detentor                     | 004.229                     | .329-49                     | Alfrides Bauer                   |                 |                                |                     |                                 | 3 Contractions       |
|                   | esponsabilida<br>consulta nerada |                             | usCAR é feita a             | nartir do cruzamento e análise o | le dados núblic | Google 2km<br>1 mi             |                     | s do mapa Termos de Uso   Infor |                      |
| Se logo_BusCAR_2  |                                  |                             |                             |                                  |                 |                                |                     |                                 | odos os downloads ×  |