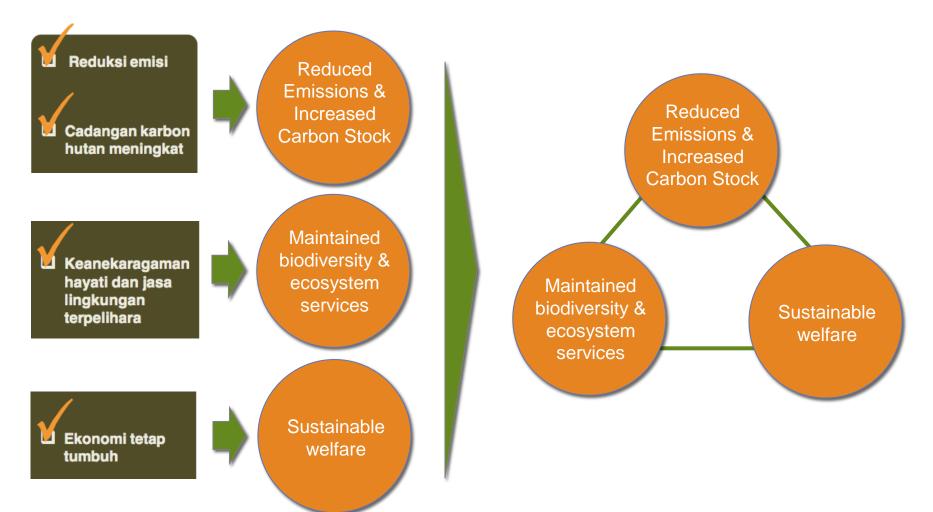

### Achieving a "balanced" REDD+ Triangle

#### Aiming for a "balanced" triangle will produce effective and <u>sustainable</u> REDD+ results.

A "balanced" triangle, means that we achieve sustainable welfare, while meeting our emission reduction commitments and increase of carbon stock, and maintaining the biodiversity and ecosystem services of the forests and peat lands.