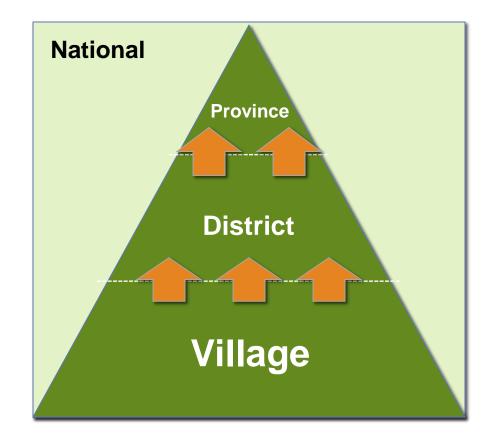

# Institutionally & Operationally Ready from the ground up

National readiness through bottom-up sub-national implementations.