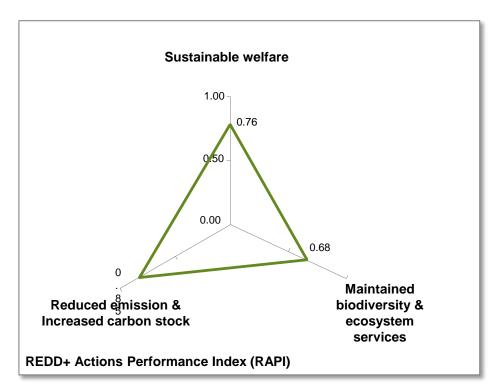

### Achieving a "balanced" REDD+ Triangle

#### Aiming for a "balanced" triangle will produce effective and <u>sustainable</u> REDD+ results.

A "balanced" triangle, means that we achieve sustainable welfare, while meeting our emission reduction commitments and increase of carbon stock, and maintaining the biodiversity and ecosystem services of the forests and peat lands.