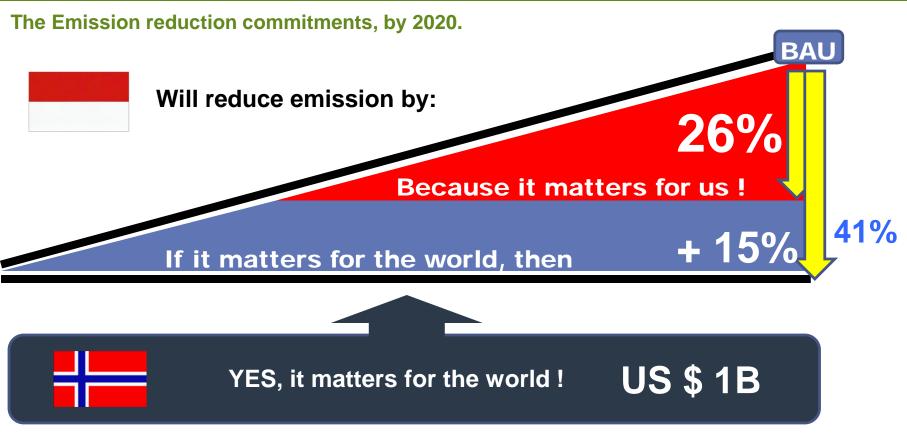

#### **The Emission Reduction Commitments**

In May 2010, Indonesia signed a Letter of Intent (LOI) with Norway : an impactful political support to Indonesia's commitment to reduce emission by 41%, of which 83% will come from REDD+. Basically with a Payment for Result approach