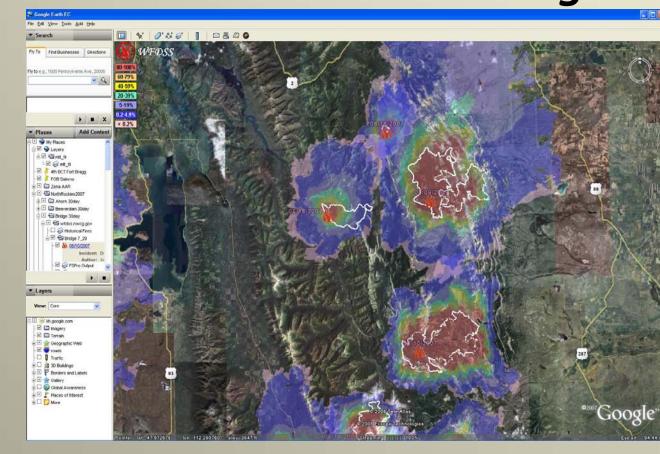

spatial products, refined the vegetation type, vegetation cover and vegetation height spatial products

Resource Management

Fuels related layers adjusted for known large western wildfires

Wildland Fire Planning