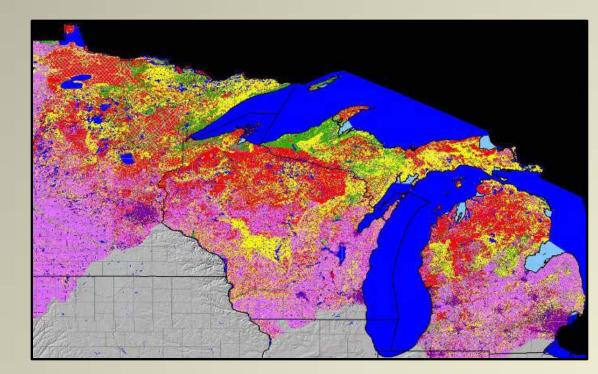

**Forecasting** 

| Version    | 0.5.0            | 1.0.0      | 1.0.1             | 1.0.2            | 1.0.5           | 1.1.0           |
|------------|------------------|------------|-------------------|------------------|-----------------|-----------------|
| Data Circa | 2000             | 2000       | 2000              | 2000             | 2000            | 2008            |
| Phase      | Rapid<br>Assess. | National   | Rapid<br>Refresh  | Improve<br>ments | Refresh<br>2001 | Refresh<br>2008 |
| Extent     | Lower 48         | All states | Western<br>States | Lower 48         | All states      | All states      |

Beginning with the improved

Updated vegetation and fuels layers from 1.0.5 to 2008