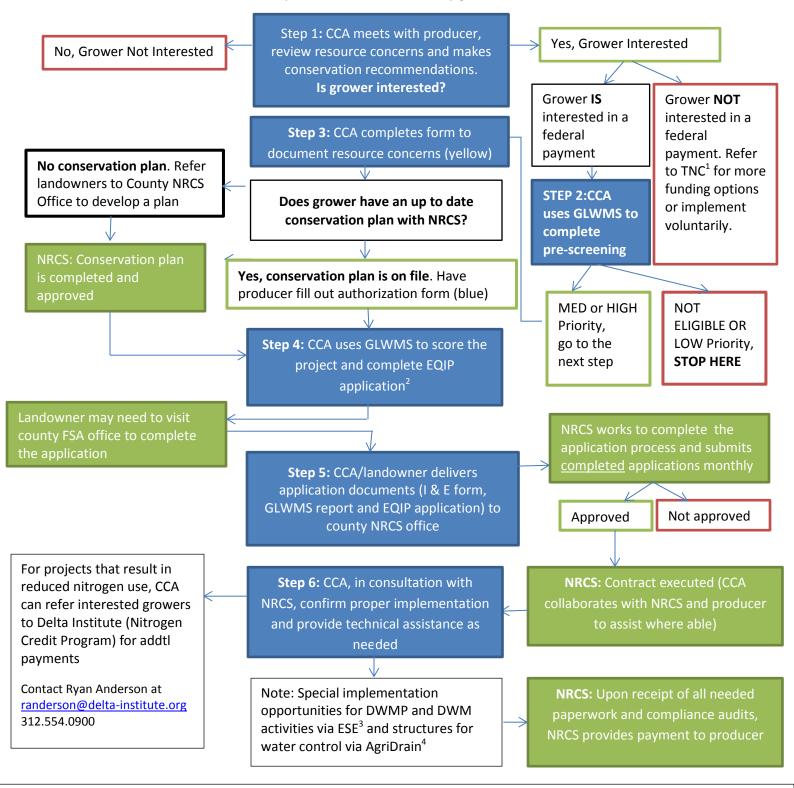

## How Does the Saginaw Bay Watershed RCPP Work?

CCA responsibilities are indicate by blue boxes NRCS responsibilities are indicated by green boxes

CCA: Certified Crop Advisor DWMP: Drainage Water Management Plan, DWM: Drainage Water Management NRCS: Natural Resources Conservation Services ESE: Ecosystem Services

1. Contact Mary Fales <u>mfales@tnc.org</u> or 517-316-2278 2. EQIP application is the CPA 1200 form 3. Contact Paul Sweeney with ESE at <u>Paul@ecoexch.com</u> or 651-352-2742 for planning 4. AgriDrain offering 10% discount on DWM components, contact Charlie Schafer at <u>charlie@agridrain.com</u> or (800) 232-4742