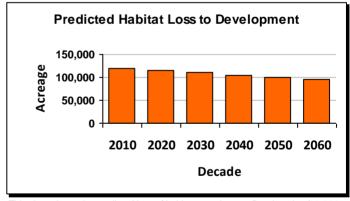

This chart shows the predicted loss of habitat over the next five decades (23,614 acres) if loss continues at the same rate as 1990-2000. The average rate of loss is 472 acres per year.

This metric measures how connected or fragmented the land directly surrounding (18 square miles) the habitat is, this the chart shows the proportion of the habitat in each connectedness class.