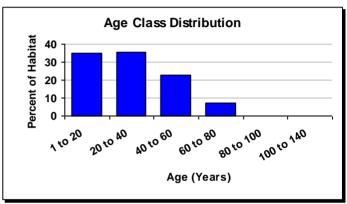

The average patch size for this habitat is 4 acres and the largest single patch is 385 acres. This chart shows the proportion of the habitat that is in each patch-size class.

This chart shows the average age of trees associated with this habitat based on forest Inventory data. For non-forested systems or small habitats the average age is influenced by the surroundings.