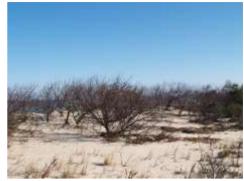

## **Description:**

A forest-shrubland mosaic encompassing a range of woody vegetation on barrier islands, near-coastal strands, and bluffs at the outer edge of the coastal plain. Defined by its proximity to maritime environments, and usually speciespoor, the vegetation includes narrow bands of forests or woodlands, often featuring stunted trees with contorted branches and dense vine layers. A range of trees may be present depending upon location and degree of protection from most extreme maritime influences. They may include some combination of pines (like pitch, Virginia, loblolly, and shortleaf pine) and oaks (scarlet, black, scrub, post) as well as eastern red cedar, black cherry, American holly, sassafras, and red maple. The shrub layer may be dense; the herb layer is often sparse.