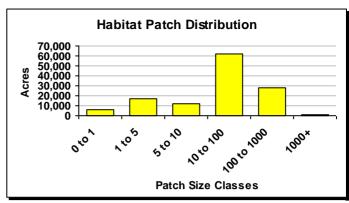

The average patch size for this habitat is 4 acres and the largest single patch is 385 acres. This chart shows the proportion of the habitat that is in each patch-size class.

This chart shows the average age of trees associated with this habitat based on forest Inventory data. For non-forested systems or small habitats the average age is influenced by the surroundings.