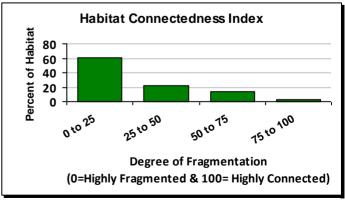

This chart shows the predicted loss of habitat over the next five decades (23,614 acres) if loss continues at the same rate as 1990-2000. The average rate of loss is 472 acres per year.

This metric measures how connected or fragmented the land directly surrounding (18 square miles) the habitat is, this the chart shows the proportion of the habitat in each connectedness class.