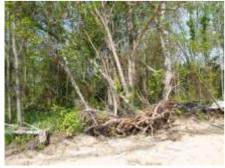

## **Description:**

A forest-shrubland mosaic encompassing a range of woody vegetation on barrier islands, near-coastal strands, and bluffs at the outer edge of the coastal plain. Defined by its proximity to maritime environments, and usually speciespoor, the vegetation includes narrow bands of forests or woodlands, often featuring stunted trees with contorted branches and dense vine layers. A range of trees may be present depending upon location and degree of protection from most extreme maritime influences. They may include some combination of pines (like pitch, Virginia, loblolly, and shortleaf pine) and oaks (scarlet, black, scrub, post) as well as eastern red cedar, black cherry, American holly, sassafras, and red maple. The shrub layer may be dense; the herb layer is often sparse.